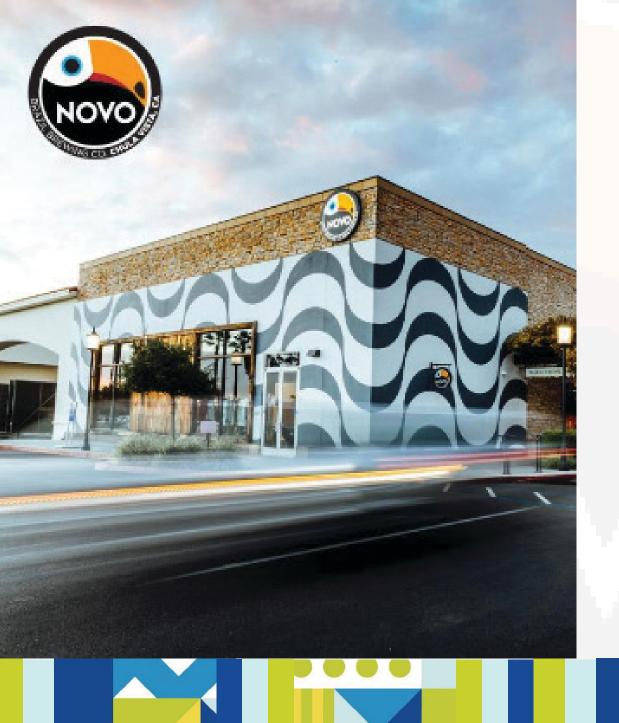

### **OTAY RANCH**

2015 BIRCH RD #1017, CHULA VISTA, CA 91915 (858) 294-3175

## **OTAY RANCH**

OPENING DATE: DECEMBER 2019
SQ. FOOTAGE: 12,000 SQ. FT.
MAX CAPACITY: 950
PATIO SPACE: YES