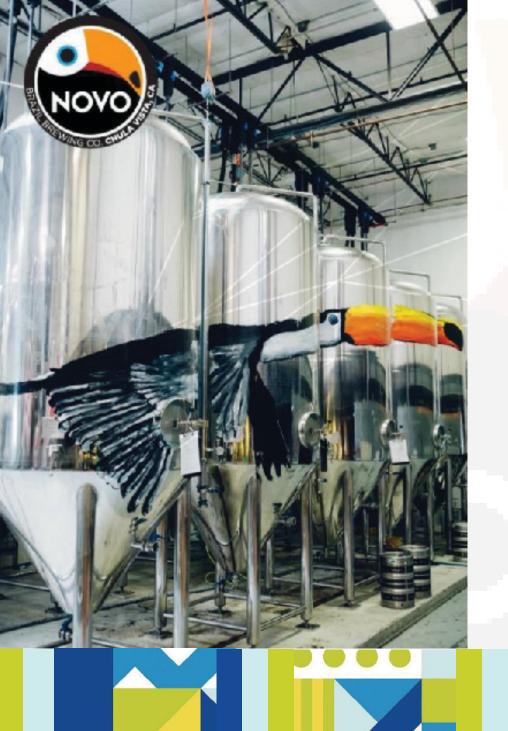

# ABOUT NOVO BRAZIL BREWING COMPANY

NOVO BRAZIL BREWING COMPANY IS AN INTERNATIONAL. AWARD WINNING BREWERY BASED IN SOUTHERN CALIFORNIA AND GUIDED BY ITS BRAZILIAN SOUL. PERCHED IN CHULA VISTA, THE BREWERY THRIVES ON ITS UNIQUE BEER LIFESTYLE, APTLY REPRESENTED IN THE BRAND'S COLORFUL ACCENTS, MASTERFUL AROMAS AND THOUGHTFUL FLAVOR COMPOSITIONS. COMPLETE WITH AN EYE-CATCHING TASTING ROOM BRUSHED IN A BRAZILIAN-INFLUENCED AESTHETIC, NOVO HAS BECOME A SOUGHT-AFTER NAME IN THE CALIFORNIA BEER MARKET, ACCOLADES INCLUDE A U.S. BRONZE MEDAL FOR THEIR CORVO NEGRO RUSSIAN IMPERIAL STOUT IN THE 2016 WORLD BEER CUP, PLACING THEM THIRD AMONG 53 OTHER BREWERIES, AS WELL AS U.S. HONORS RECOGNITION FOR BEST IPA AND BEST LAGER IN THE 2016 WORLD BEER AWARDS, AWARDED TO THEIR OTAY IPA AND PILS PILSNER.